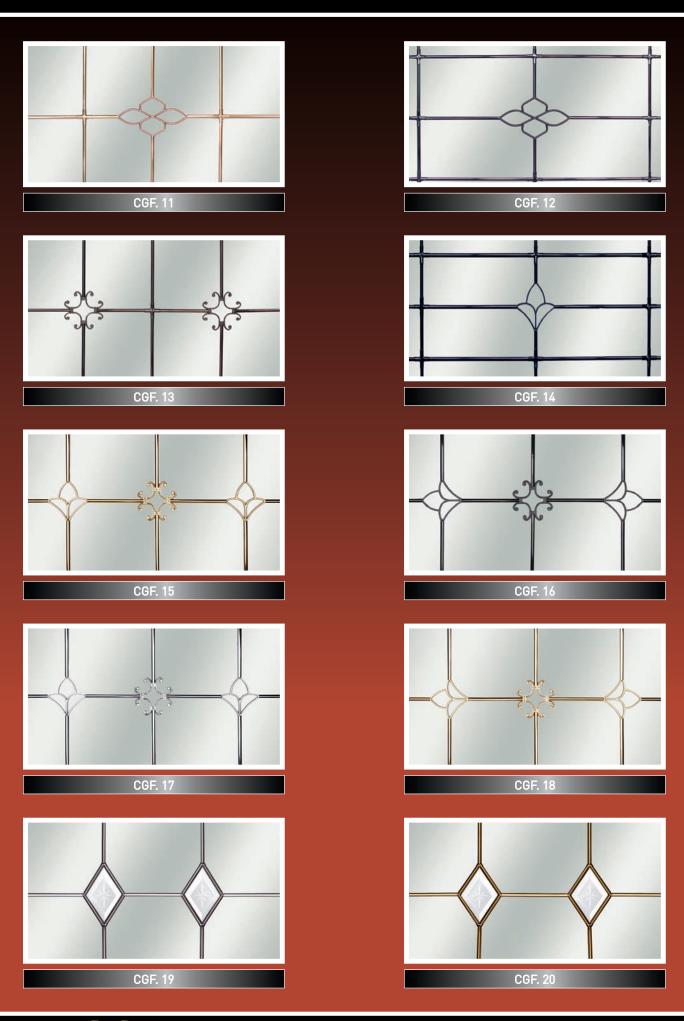

IP BEVELS





GC. 02



GC. 04



GC. 08



# TRADITIONAL FANLIGHTS















#### Add a touch of *style* and *elegance* to your home

The **Rec Deco** classic range has taken decorative window grilles to a new level by firmly establishing **Rec Deco** as the leading innovators in window and door design. Allowing you even more choice to add a touch of class to your home. These fascinating designs compliment the exterior and interior of your home whilst providing a sense of security, safety and comfort. The classic range also includes the pioneering range of fusion Decorative Grilles which incorporates a fused coloured glass tile inside a grille to give a visually stunning effect.



## CLASSIC GRILLE FANLIGHTS







CGF. 04







COLOUR OPTIONS:

GOLD

## CLASSIC GRILLE FANLIGHTS





#### Creative solutions for your glass

Fusion glass is produced by using a furnace to bring coloured glass to a molten stage and carefully mixing the colours, producing beautiful glass tiles. These are bonded with an optically clear resin to a carrier glass. These designs are perfect for entrance doors, side-panels and bathroom windows etc, bringing to your home a quality that is truly reflective of modern living. The Fusion glass system is available in many different colours and shapes.



ATRECUCATION .



Roc Deco Decorative window grilles - THE ECO FRIENDLY ALTERNATIVE TO LEAD

## FUSION DIAMONDS

























## **FUSION SQUARES**



























#### Cutting-edge designs for a perfect surrounding

**Roc Deco** decorative grilles are manufactured using 100%