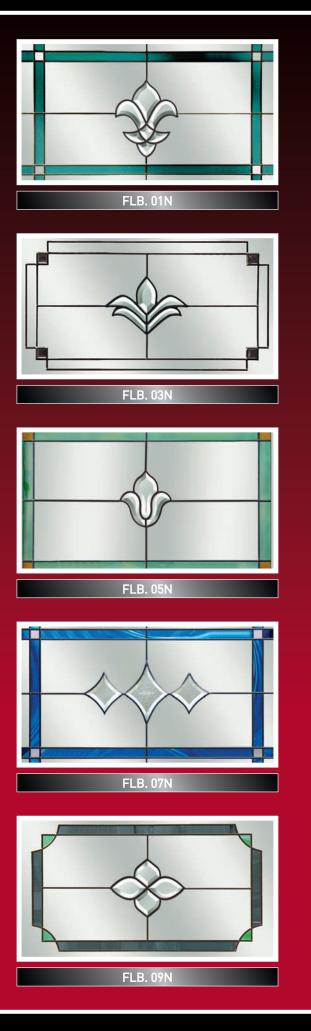

# CLEAR BEVEL SERIES

FLB. 14N

# CLEAR BEVEL SERIES

FLB. 22N

FLB. 26N

FLB. 28N

FLB. 30N

# CLEAR BEVEL SERIES

FLB. 32N

FLB. 34N

FLB. 36N

FLB. 38N