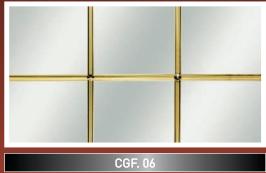

## CLASSIC GRILLE FANLIGHTS

CGF. 04

COLOUR OPTIONS:

GOLD

## CLASSIC GRILLE FANLIGHTS