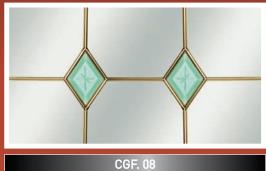

## CLASSIC GRILLE FANLIGHTS

CGF. 04

COLOUR OPTIONS:

GOLD

## CLASSIC GRILLE FANLIGHTS