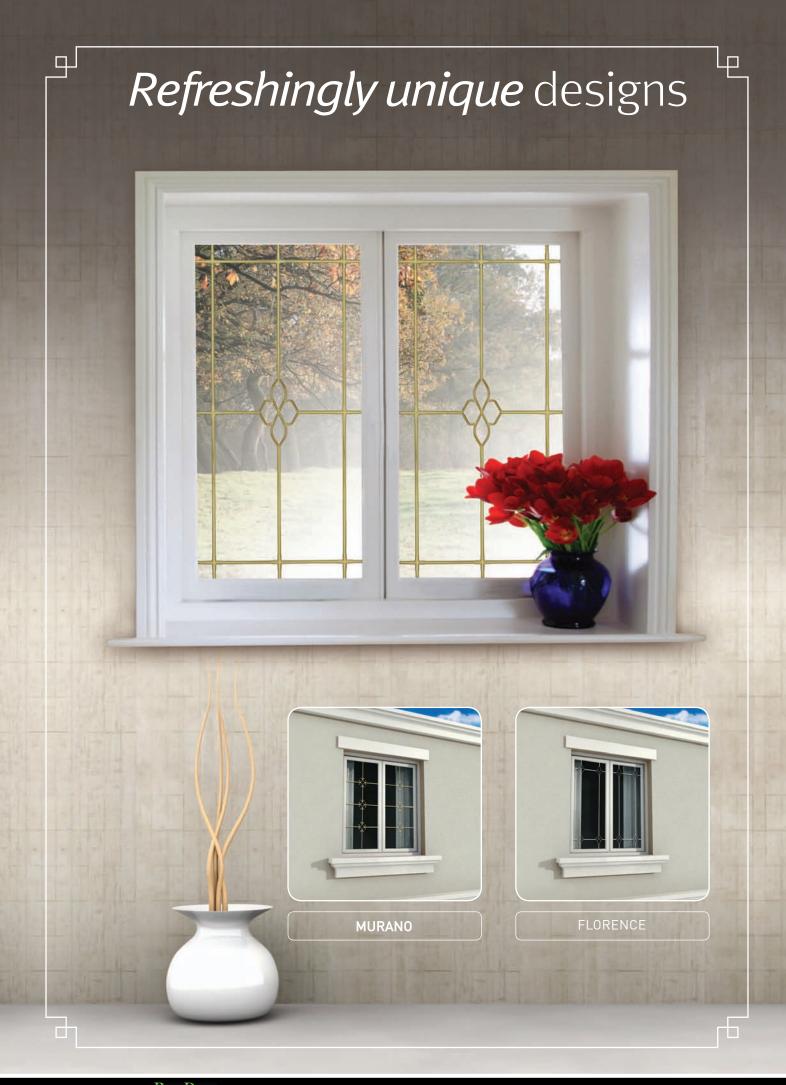

#### Add a touch of *style* and *elegance* to your home

The **Rec Deco** classic range has taken decorative window grilles to a new level by firmly establishing **Rec Deco** as the leading innovators in window and door design. Allowing you even more choice to add a touch of class to your home. These fascinating designs compliment the exterior and interior of your home whilst providing a sense of security, safety and comfort. The classic range also includes the pioneering range of fusion Decorative Grilles which incorporates a fused coloured glass tile inside a grille to give a visually stunning effect.

#### Creative solutions for your glass

Fusion glass is produced by using a furnace to bring coloured glass to a molten stage and carefully mixing the colours, producing beautiful glass tiles. These are bonded with an optically clear resin to a carrier glass. These designs are perfect for entrance doors, side-panels and bathroom windows etc, bringing to your home a quality that is truly reflective of modern living. The Fusion glass system is available in many different colours and shapes.