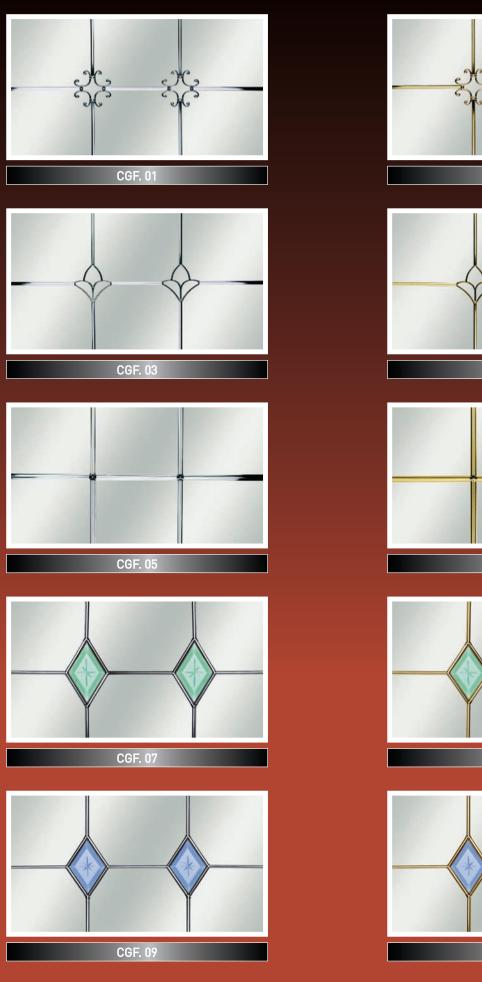

## CLASSIC GRILLE FANLIGHTS

CGF. 04

COLOUR OPTIONS:

GOLD

## CLASSIC GRILLE FANLIGHTS