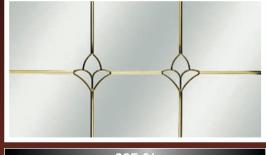

## CLASSIC GRILLE FANLIGHTS

CGF. 04

COLOUR OPTIONS:

GOLD

## CLASSIC GRILLE FANLIGHTS