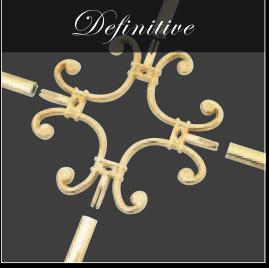

#### Add a touch of *style* and *elegance* to your home

The **Rec Deco** classic range has taken decorative window grilles to a new level by firmly establishing **Rec Deco** as the leading innovators in window and door design. Allowing you even more choice to add a touch of class to your home. These fascinating designs compliment the exterior and interior of your home whilst providing a sense of security, safety and comfort. The classic range also includes the pioneering range of fusion Decorative Grilles which incorporates a fused coloured glass tile inside a grille to give a visually stunning effect.