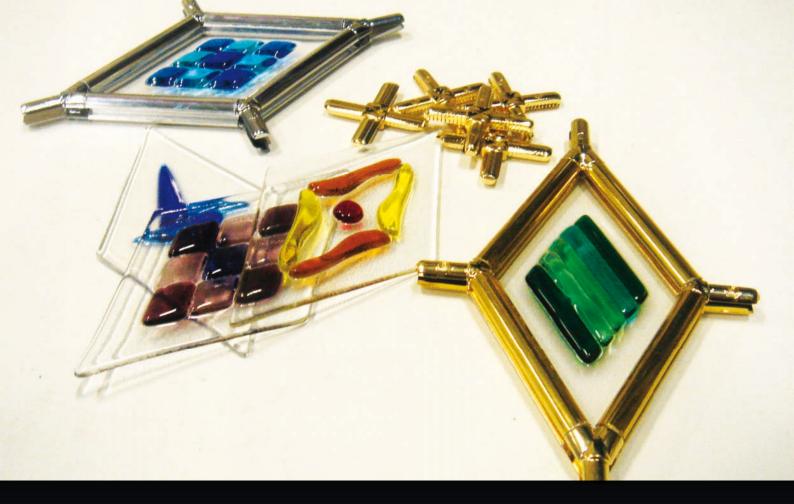

#### Creative solutions for your glass

Fusion glass is produced by using a furnace to bring coloured glass to a molten stage and carefully mixing the colours, producing beautiful glass tiles. These are bonded with an optically clear resin to a carrier glass. These designs are perfect for entrance doors, side-panels and bathroom windows etc, bringing to your home a quality that is truly reflective of modern living. The Fusion glass system is available in many different colours and shapes.

## FUSION DIAMONDS

## **FUSION SQUARES**