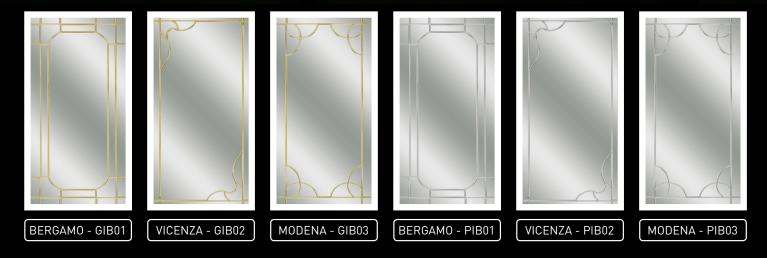

of modern living. The Fusion glass system is available in many different colours and shapes.



ATRECUCATION .



Roc Deco Decorative window grilles - THE ECO FRIENDLY ALTERNATIVE TO LEAD

## FUSION DIAMONDS

























## **FUSION SQUARES**



























#### Cutting-edge designs for a perfect surrounding

**Roc Deco** decorative grilles are manufactured using 100% precision engineering. The aluminium bar is anodised prior to going through a process of roll-forming to create the required tubular shape. The injection moulded ABS plastic components are created using an electro plating galvanic process to ensure UV stability. The **Roc Deco** decorative grilles are totally encapsulated inside a sealed unit, giving you a lifetime of protection from the elements.







# INSPIRATIONS GOLD BORDER

























## **INSPIRATIONS SILVER BORDER**





















## INSPIRATIONS GOLD GEORGIAN

























## INSPIRATIONS SILVER GEORGIAN































Rocplas Ltd | T Furthergate Business Park | F Harwood Street | Blackburn | C BB1 3EB | E

Tel: 01254 57637 Fax: 01254 583203 Online: www.rocplas.com Email: info@rocplas.com