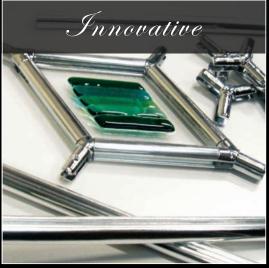

#### Cutting-edge designs for a perfect surrounding

**Roc Deco** decorative grilles are manufactured using 100% precision engineering. The aluminium bar is anodised prior to going through a process of roll-forming to create the required tubular shape. The injection moulded ABS plastic components are created using an electro plating galvanic process to ensure UV stability. The **Roc Deco** decorative grilles are totally encapsulated inside a sealed unit, giving you a lifetime of protection from the elements.