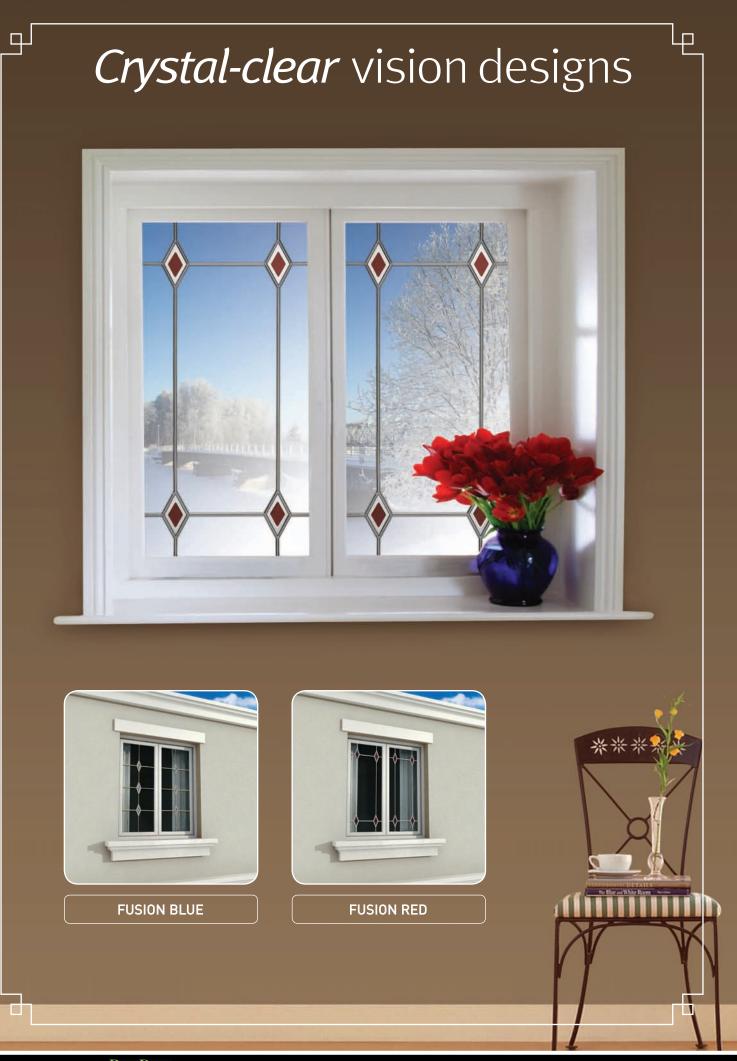

#### Creative solutions for your glass

Fusion glass is produced by using a furnace to bring coloured glass to a molten stage and carefully mixing the colours, producing beautiful glass tiles. These are bonded with an optically clear resin to a carrier glass. These designs are perfect for entrance doors, side-panels and bathroom windows etc, bringing to your home a quality that is truly reflective of modern living. The Fusion glass system is available in many different colours and shapes.