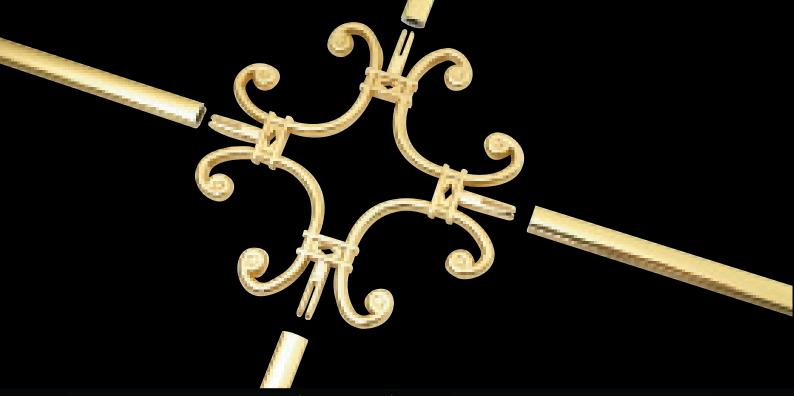

#### Cutting-edge designs for a perfect surrounding

**Roc Deco** decorative grilles are manufactured using 100% precision engineering. The aluminium bar is anodised prior to going through a process of roll-forming to create the required tubular shape. The injection moulded ABS plastic components are created using an electro plating galvanic process to ensure UV stability. The **Roc Deco** decorative grilles are totally encapsulated inside a sealed unit, giving you a lifetime of protection from the elements.