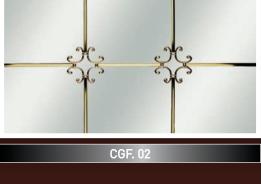

## CLASSIC GRILLE FANLIGHTS

CGF. 04

COLOUR OPTIONS:

GOLD

## CLASSIC GRILLE FANLIGHTS