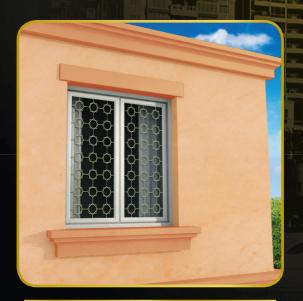

The Georgian and Border grilles are stylish, elegant and beautifully crafted allowing endless design possibilities. These are available in Gold, Chrome and various customised colour options which will enhance the mood and capture the atmosphere of your home.

## Styles of distinction

Roc Deco designs present an attractive appearance to your home whilst projecting strength and security.

Modena

**Venice** 

**Fusion Blue** 

### Window Design Gallery - Gold Range

**Florence** 

**Murano / Venice** 

**Vicenza** 

**Venice** 

Murano

**Bergamo** 

Georgian