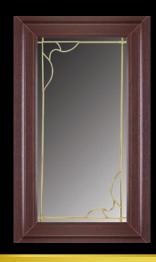

## Crystal Window Options

**CRYSTAL TUSCANY BORDER** 

**CRYSTAL CATANIA GEORGIAN** 

CRYSTAL MILANO **DOUBLE** 

**CRYSTAL BRESCIA GEORGIAN** 

**CRYSTAL VERONA BORDER** 

CRYSTAL FLORENCE DOUBLE

COLOUR OPTIONS: GOLD CHROME

The Georgian and Border grilles are stylish, elegant and beautifully crafted allowing endless design possibilities. These are available in Gold, Chrome and various customised colour options which will enhance the mood and capture the atmosphere of your home.