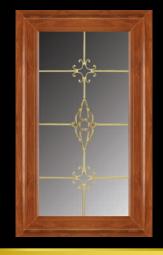

## Crystal Window Options

**CRYSTAL TUSCANY BORDER** 

**CRYSTAL CATANIA GEORGIAN** 

CRYSTAL MILANO **DOUBLE** 

**CRYSTAL BRESCIA GEORGIAN** 

**CRYSTAL VERONA BORDER** 

CRYSTAL FLORENCE DOUBLE

COLOUR OPTIONS: GOLD CHROME

The Georgian and Border grilles are stylish, elegant and beautifully crafted allowing endless design possibilities. These are available in Gold, Chrome and various customised colour options which will enhance the mood and capture the atmosphere of your home.