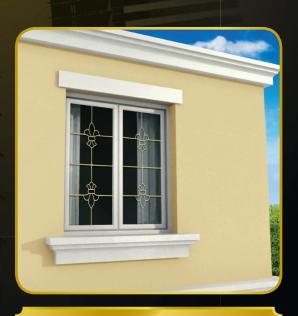

## Crystal Window Options

**CRYSTAL TUSCANY BORDER** 

**CRYSTAL CATANIA GEORGIAN** 

CRYSTAL MILANO **DOUBLE** 

**CRYSTAL BRESCIA GEORGIAN** 

**CRYSTAL VERONA BORDER** 

CRYSTAL FLORENCE DOUBLE

COLOUR OPTIONS: GOLD CHROME

BLACK

WHITE