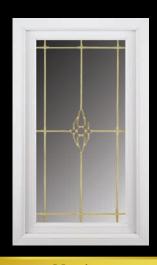

## Crystal Window Options

**CRYSTAL TUSCANY BORDER** 

**CRYSTAL CATANIA GEORGIAN** 

CRYSTAL MILANO **DOUBLE** 

**CRYSTAL BRESCIA GEORGIAN** 

**CRYSTAL VERONA BORDER** 

CRYSTAL FLORENCE DOUBLE

COLOUR OPTIONS: GOLD CHROME

The Georgian and Border grilles are stylish, elegant and beautifully crafted allowing endless design possibilities. These are available in Gold, Chrome and various customised colour options which will enhance the mood and capture the atmosphere of your home.