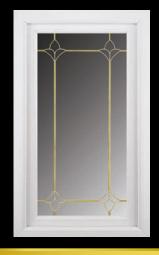

## Crystal Window Options

**CRYSTAL TUSCANY BORDER** 

**CRYSTAL CATANIA GEORGIAN** 

CRYSTAL MILANO **DOUBLE** 

**CRYSTAL BRESCIA GEORGIAN** 

**CRYSTAL VERONA BORDER** 

CRYSTAL FLORENCE DOUBLE

COLOUR OPTIONS: GOLD CHROME

The Georgian and Border grilles are stylish, elegant and beautifully crafted allowing endless design possibilities. These are available in Gold, Chrome and various customised colour options which will enhance the mood and capture the atmosphere of your home.