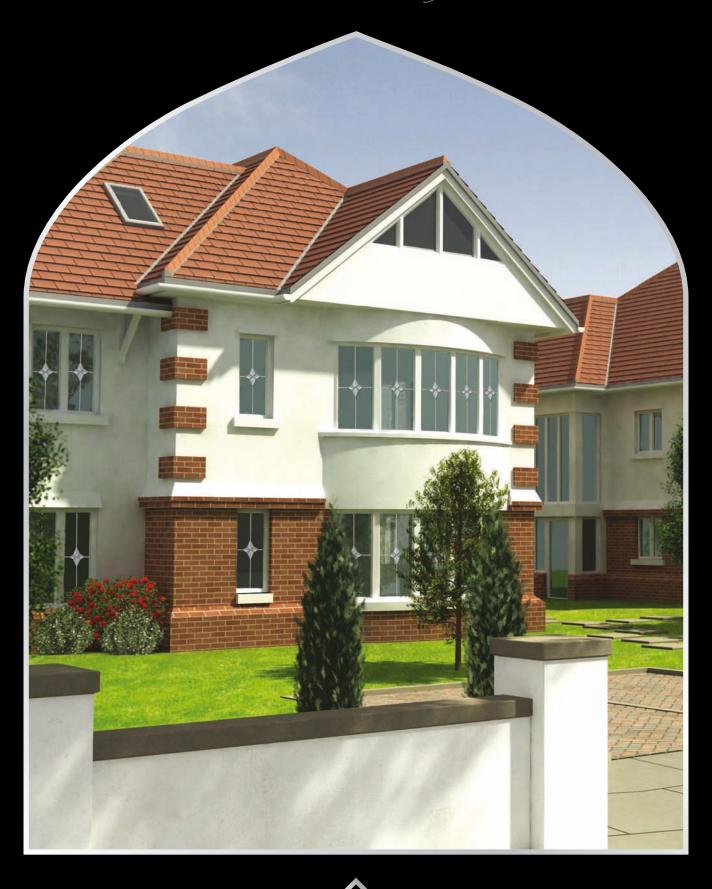

### Inspiring a new generation in Decorative Glass

The Roc Deco collection is the latest range of decorative grille designs. These exciting inserts are in addition to the stunning designs such as the Florence, Roma and Murano range, thus establishing Rocplas as the leader in the decorative glass field. Rocplas are also the pioneers of the popular Fusion decorative grille system which incorporates a fused coloured tile inside a grille to give a visually stunning effect.

Roc Deco decorative grilles are manufactured using 100% precision engineering. The aluminium bar is anodised prior to going through a process of roll-forming to create the required tubular shape. The injection moulded ABS plastic components are created using an electro plating galvanic process to ensure UV stability. The Roc Deco decorative grilles are totally encapsulated inside a sealed unit, giving you a lifetime of protection from the elements.

The Crystal Collection are the worlds first encapsulated bevels within a grille system. This product gives you the beauty of real glass bevels with total protection from the elements. It is also the most eco-friendly product available.