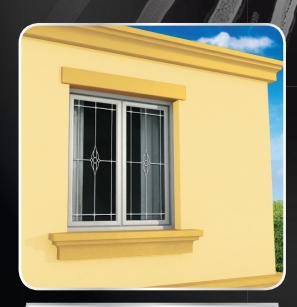

## Crystal Window Options

**CRYSTAL TUSCANY BORDER** 

**CRYSTAL CATANIA GEORGIAN** 

CRYSTAL MILANO **DOUBLE** 

**CRYSTAL BRESCIA GEORGIAN** 

**CRYSTAL VERONA BORDER** 

CRYSTAL FLORENCE DOUBLE

COLOUR OPTIONS: GOLD CHROME

The Georgian and Border grilles are stylish, elegant and beautifully crafted allowing endless design possibilities. These are available in Gold, Chrome and various customised colour options which will enhance the mood and capture the atmosphere of your home.