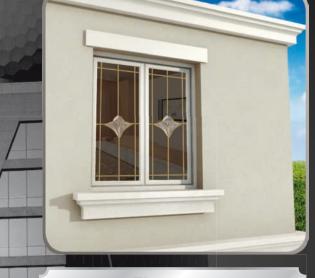

## Crystal Window Options

**CRYSTAL TUSCANY BORDER** 

**CRYSTAL CATANIA GEORGIAN** 

CRYSTAL MILANO **DOUBLE** 

**CRYSTAL BRESCIA GEORGIAN** 

**CRYSTAL VERONA BORDER** 

CRYSTAL FLORENCE DOUBLE

COLOUR OPTIONS: GOLD CHROME

BLACK

WHITE