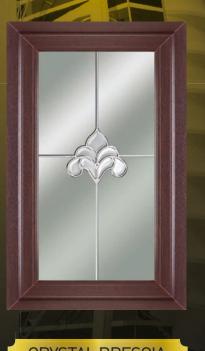

## Crystal Window Options

**CRYSTAL TUSCANY BORDER** 

**CRYSTAL CATANIA GEORGIAN** 

CRYSTAL MILANO **DOUBLE** 

**CRYSTAL BRESCIA GEORGIAN** 

**CRYSTAL VERONA BORDER** 

CRYSTAL FLORENCE DOUBLE

COLOUR OPTIONS: GOLD CHROME

CRYSTAL VERONA

CRYSTAL BRESCIA

**CRYSTAL FLORENCE** 

**CRYSTAL CATANIA** 