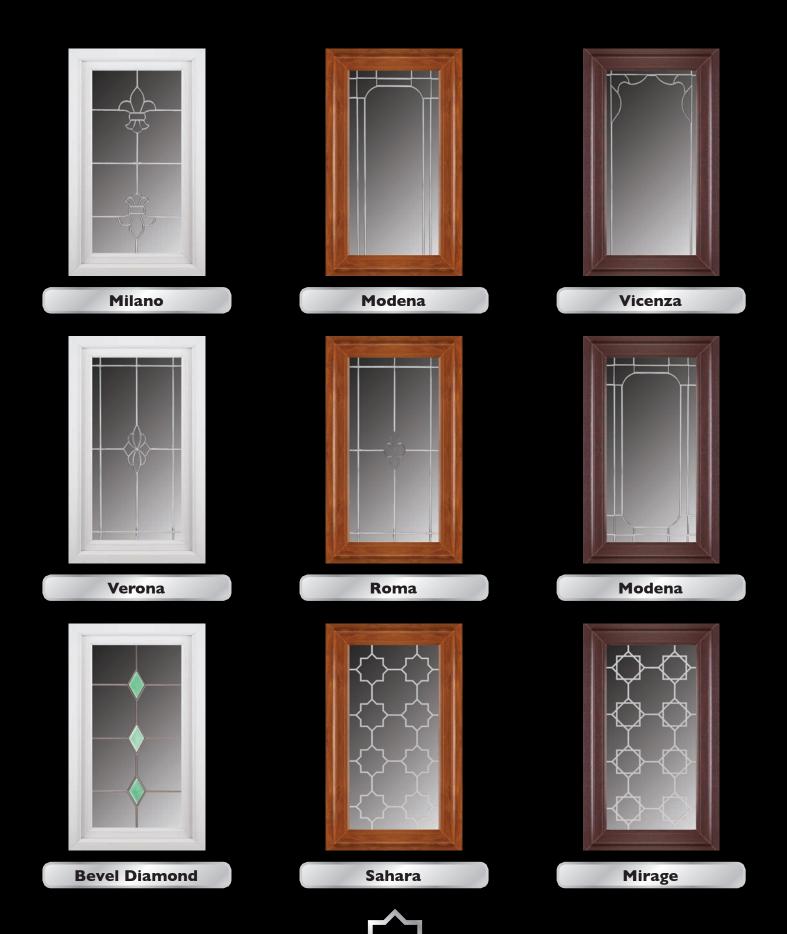

### Contents

| Crystal Options 03           | *   *   *   * |
|------------------------------|---------------|
| Crystal Window04             |               |
| Crystal Gallery 05-11        |               |
| Inspirations12               |               |
| Inspirations Gallery 13 - 18 |               |
| Window Options 19 - 20       |               |
| Door Options 21 - 22         |               |
| Gallery 23 - 26              |               |

## Crystal Window Options

**CRYSTAL TUSCANY BORDER** 

**CRYSTAL CATANIA GEORGIAN** 

CRYSTAL MILANO **DOUBLE** 

**CRYSTAL BRESCIA GEORGIAN** 

**CRYSTAL VERONA BORDER** 

CRYSTAL FLORENCE DOUBLE

COLOUR OPTIONS: GOLD CHROME

# Refreshingly unique

Multiple styles and colours make our decorative glass designs the preferred choice for those looking to add a touch of class and elegance to your home.

**CRYSTAL MILANO** 

**CRYSTAL TUSCANY** 

CRYSTAL VERONA

CRYSTAL BRESCIA

**CRYSTAL FLORENCE** 

**CRYSTAL CATANIA** 

## Crystal clear vision

Intricate patterns provide a truly unique atmosphere to your home. Adapting a traditional style to compliment the cultural surroundings.

Georgian

Mirage

**Fusion Green** 

Sahara

Safah

### Window Design Gallery - Gold Range

**Florence** 

**Murano / Venice** 

**Vicenza** 

**Venice** 

Murano

**Bergamo** 

Georgian

### Door Design Gallery

**Crystal Brescia** 

Crystal Milano/Sienna

**Crystal Tuscany** 

**Fusion Green** 

**Fusion Red** 

**Fusion Square** 