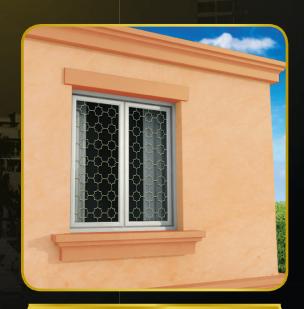

The Georgian and Border grilles are stylish, elegant and beautifully crafted allowing endless design possibilities. These are available in Gold, Chrome and various customised colour options which will enhance the mood and capture the atmosphere of your home.

## Styles of distinction

Roc Deco designs present an attractive appearance to your home whilst projecting strength and security.

Modena

**Venice** 

**Fusion Blue** 

### Window Design Gallery - Gold Range

**Florence** 

**Murano / Venice** 

**Vicenza** 

**Venice** 

Murano

**Bergamo** 

Georgian