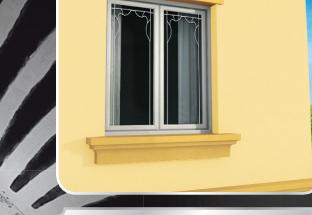

## Crystal Window Options

**CRYSTAL TUSCANY BORDER** 

**CRYSTAL CATANIA GEORGIAN** 

CRYSTAL MILANO **DOUBLE** 

**CRYSTAL BRESCIA GEORGIAN** 

**CRYSTAL VERONA BORDER** 

CRYSTAL FLORENCE DOUBLE

COLOUR OPTIONS: GOLD CHROME

The Georgian and Border grilles are stylish, elegant and beautifully crafted allowing endless design possibilities. These are available in Gold, Chrome and various customised colour options which will enhance the mood and capture the atmosphere of your home.