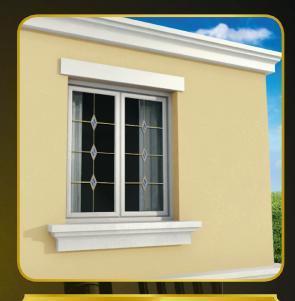

## Crystal Window Options

**CRYSTAL TUSCANY BORDER** 

**CRYSTAL CATANIA GEORGIAN** 

CRYSTAL MILANO **DOUBLE** 

**CRYSTAL BRESCIA GEORGIAN** 

**CRYSTAL VERONA BORDER** 

CRYSTAL FLORENCE DOUBLE

COLOUR OPTIONS: GOLD CHROME

BLACK

WHITE