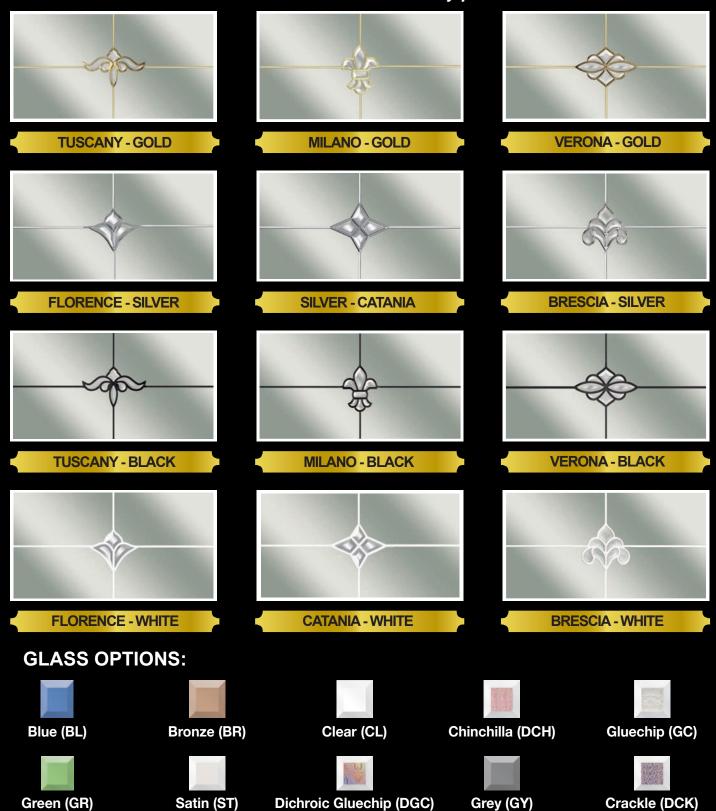

## Crystal Window Options

**CRYSTAL TUSCANY BORDER** 

**CRYSTAL CATANIA GEORGIAN** 

CRYSTAL MILANO **DOUBLE** 

**CRYSTAL BRESCIA GEORGIAN** 

**CRYSTAL VERONA BORDER** 

CRYSTAL FLORENCE DOUBLE

COLOUR OPTIONS: GOLD CHROME

BLACK

WHITE