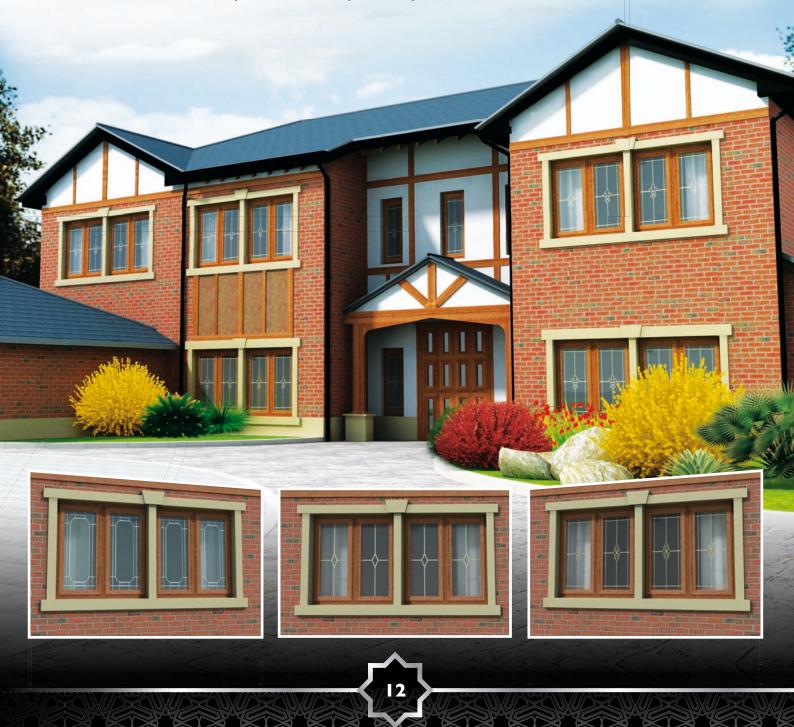

## Inspirations

#### Inspiring a new generation in Decorative Glass

The Input inserts are totally encapsulated inside a sealed unit, giving you a lifetime of protection from the elements. There are twenty new designs within the collection. These fascinating new designs compliment the exterior of your home whilst providing a sense of security, safety and comfort.

The Georgian and Border grilles are stylish, elegant and beautifully crafted allowing endless design possibilities. These are available in Gold, Chrome and various customised colour options which will enhance the mood and capture the atmosphere of your home.