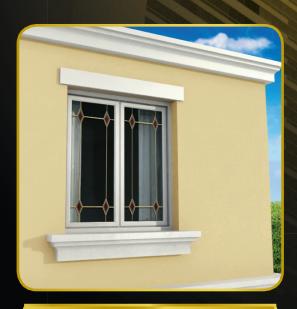

## Crystal Window Options

**CRYSTAL TUSCANY BORDER** 

**CRYSTAL CATANIA GEORGIAN** 

CRYSTAL MILANO **DOUBLE** 

**CRYSTAL BRESCIA GEORGIAN** 

**CRYSTAL VERONA BORDER** 

CRYSTAL FLORENCE DOUBLE

COLOUR OPTIONS: GOLD CHROME

BLACK

WHITE