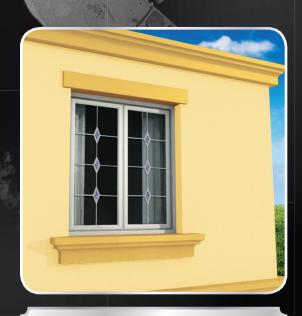

## Crystal Window Options

**CRYSTAL TUSCANY BORDER** 

**CRYSTAL CATANIA GEORGIAN** 

CRYSTAL MILANO **DOUBLE** 

**CRYSTAL BRESCIA GEORGIAN** 

**CRYSTAL VERONA BORDER** 

CRYSTAL FLORENCE DOUBLE

COLOUR OPTIONS: GOLD CHROME

The Georgian and Border grilles are stylish, elegant and beautifully crafted allowing endless design possibilities. These are available in Gold, Chrome and various customised colour options which will enhance the mood and capture the atmosphere of your home.