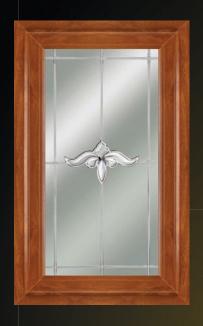

The Crystal Collection are the worlds first encapsulated bevels within a grille system. This product gives you the beauty of real glass bevels with total protection from the elements. It is also the most eco-friendly product available.