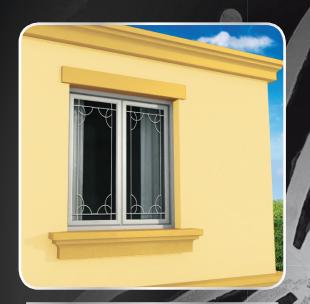

## Crystal Window Options

**CRYSTAL TUSCANY BORDER** 

**CRYSTAL CATANIA GEORGIAN** 

CRYSTAL MILANO **DOUBLE** 

**CRYSTAL BRESCIA GEORGIAN** 

**CRYSTAL VERONA BORDER** 

CRYSTAL FLORENCE DOUBLE

COLOUR OPTIONS: GOLD CHROME

The Georgian and Border grilles are stylish, elegant and beautifully crafted allowing endless design possibilities. These are available in Gold, Chrome and various customised colour options which will enhance the mood and capture the atmosphere of your home.