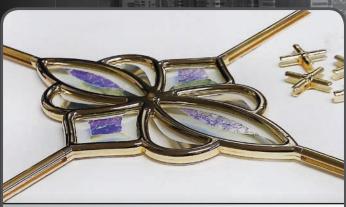

The Crystal Collection are the worlds first encapsulated bevels within a grille system. This product gives you the beauty of real glass bevels with total protection from the elements. It is also the most eco-friendly product available.

# Refreshingly unique

Multiple styles and colours make our decorative glass designs the preferred choice for those looking to add a touch of class and elegance to your home.

**CRYSTAL MILANO** 

**CRYSTAL TUSCANY** 

CRYSTAL VERONA

CRYSTAL BRESCIA

**CRYSTAL FLORENCE** 

**CRYSTAL CATANIA** 